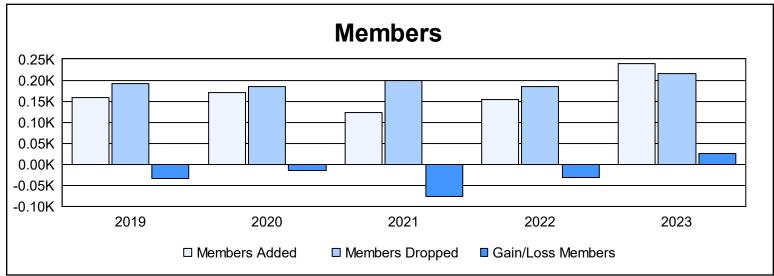

District 19 I As of June 2023 Cumulative

| Year      | New<br>Clubs | Dropped<br>Clubs | Gain/<br>Loss<br>Clubs | New<br>Members | Charter<br>Members | Reinstate<br>Members | Transfer<br>Members | Total<br>Member<br>Added | Total<br>Members<br>Dropped | Gain/<br>Loss<br>Members |
|-----------|--------------|------------------|------------------------|----------------|--------------------|----------------------|---------------------|--------------------------|-----------------------------|--------------------------|
| 2018-2019 | 0            | 0                | 0                      | 145            | 1                  | 10                   | 3                   | 159                      | 192                         | -33                      |
| 2019-2020 | 0            | 0                | 0                      | 150            | 0                  | 8                    | 12                  | 170                      | 184                         | -14                      |
| 2020-2021 | 1            | 0                | 1                      | 82             | 17                 | 16                   | 9                   | 124                      | 200                         | -76                      |
| 2021-2022 | 0            | 0                | 0                      | 131            | 2                  | 8                    | 13                  | 154                      | 185                         | -31                      |
| 2022-2023 | 0            | 0                | 0                      | 207            | 3                  | 20                   | 10                  | 240                      | 215                         | 25                       |
| Average   | 0            | 0                | 0                      | 143            | 5                  | 12                   | 9                   | 169                      | 195                         | -26                      |