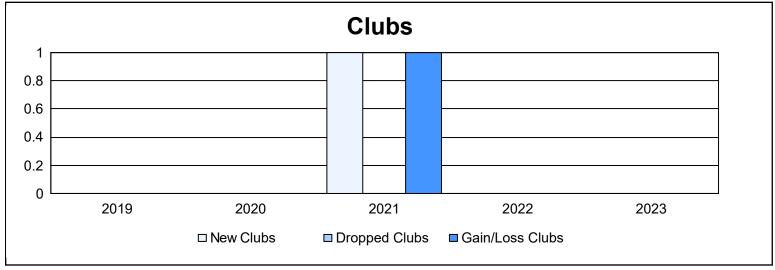

District 19 I As of June 2023 Cumulative

| Year      | New<br>Clubs | Dropped<br>Clubs | Gain/<br>Loss<br>Clubs | New<br>Members | Charter<br>Members | Reinstate<br>Members | Transfer<br>Members | Total<br>Member<br>Added | Total<br>Members<br>Dropped | Gain/<br>Loss<br>Members |
|-----------|--------------|------------------|------------------------|----------------|--------------------|----------------------|---------------------|--------------------------|-----------------------------|--------------------------|
| 2018-2019 | 0            | 0                | 0                      | 145            | 1                  | 10                   | 3                   | 159                      | 192                         | -33                      |
| 2019-2020 | 0            | 0                | 0                      | 150            | 0                  | 8                    | 12                  | 170                      | 184                         | -14                      |
| 2020-2021 | 1            | 0                | 1                      | 82             | 17                 | 16                   | 9                   | 124                      | 200                         | -76                      |
| 2021-2022 | 0            | 0                | 0                      | 131            | 2                  | 8                    | 13                  | 154                      | 185                         | -31                      |
| 2022-2023 | 0            | 0                | 0                      | 207            | 3                  | 20                   | 10                  | 240                      | 215                         | 25                       |
| Average   | 0            | 0                | 0                      | 143            | 5                  | 12                   | 9                   | 169                      | 195                         | -26                      |